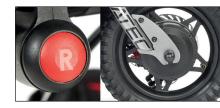

Folding system for transport. Frame adjustable in 3 directions, to fit any user.

12" wheel with 12" x 2.40" ultra-grip tyre and black cast-aluminium rim.

Brushless motor, 350 W nominal, 600 W maximum. Top speed of 20 km/h.

28 km\* autonomy with 36 V - 280 Wh battery. 57 km\* autonomy with 36 V -576 Wh battery. 4A charger.

All-in-one LCD screen with speed selector.

140 mm disc. two mechanical brakes. two aluminium levers with parking brake