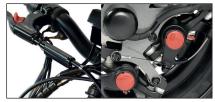

28 km\* autonomy with 36 V - 280 Wh battery. 57 km\* autonomy with 36 V -576 Wh battery. 4A charger.

All-in-one LCD screen with speed selector.

140 mm disc. two mechanical brakes. two aluminium levers with parking brake