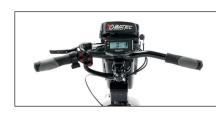

Folding system for transport. Frame adjustable in 3 directions, to fit any user.

12" wheel with 12" x 2.40" ultra-grip tyre and black cast-aluminium rim.

Brushless motor, 350 W nominal, 600 W maximum. Top speed of 20 km/h.

100-lumen front light with running lamp/ high beams. Dual LED tail light on the stand frame.

Matte black aluminium handlebar.

Horn and USB port.

Removable right dropout to change inner tube and/or tyre easily.