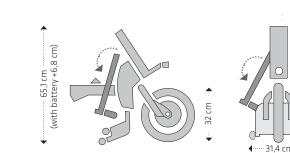

Optional G&B handlebar without levers for quadriplegics

Monolever brake and accelerator handlebar for hemiplegics.

4······· 36,9 cm···· ▶

**FOLDED IN** 