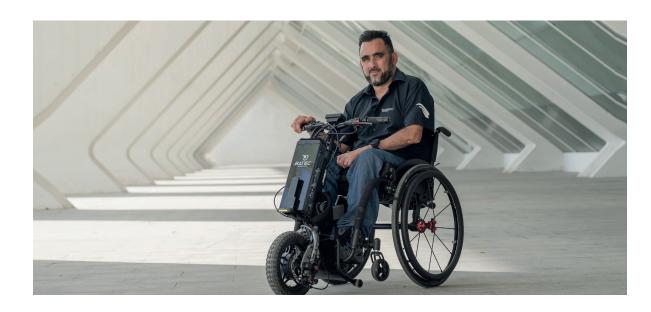

## The minimum expression of Batec, the maximum expression of you

The **BATEC MINI 2** is compact, practical and versatile. Its simple **folding system** makes it easy to carry or put away in small spaces. And all without sacrificing the quality you've come to expect from a **Batec**.

Folding system for transport. Frame adjustable in 3 directions, to fit any user.

12" wheel with 12" x 2.40" ultra-grip tyre and black cast-aluminium rim.

Brushless motor, 350 W nominal, 600 W maximum. Top speed of 20 km/h.