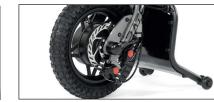

Folding system for transport. Frame adjustable in 3 directions, to fit any user.

12" wheel with 12" x 2.40" ultra-grip tyre and black cast-aluminium rim.

Brushless motor, 350 W nominal, 600 W maximum. Top speed of 20 km/h.

28 km\* autonomy with 36 V - 280 Wh battery. 57 km\* autonomy with 36 V -576 Wh battery. 4A charger.

All-in-one LCD screen with speed selector.

140 mm disc. two mechanical brakes. two aluminium levers with parking brake

100-lumen front light with running lamp/ high beams. Dual LED tail light on the stand frame.

Matte black aluminium handlebar.

Horn and USB port.

Removable right dropout to change inner tube and/or tyre easily.