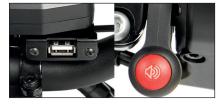

100-lumen front light with running lamp/ high beams. Dual LED tail light on the stand frame.

Matte black aluminium handlebar.

Horn and USB port.

Removable right dropout to change inner tube and/or tyre easily.