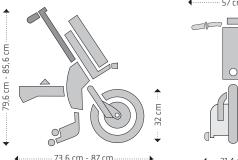

able in 3 directions, to fit any user.



12" wheel with 12" x 2.40" ultra-grip tyre and black cast-aluminium rim.



Brushless motor, 350 W nominal, 600 W maximum. Top speed of 20 km/h.



28 km\* autonomy with 36 V - 280 Wh battery. 57 km\* autonomy with 36 V -576 Wh battery. 4A charger.



All-in-one LCD screen with speed selector.



140 mm disc. two mechanical brakes. two aluminium levers with parking brake



100-lumen front light with running lamp/ high beams. Dual LED tail light on the stand frame.

Matte black aluminium handlebar.



Horn and USB port.



Removable right dropout to change inner tube and/or tyre easily.



Optional G&B handlebar without levers for quadriplegics



Monolever brake and accelerator handlebar for hemiplegics.



4······· 36,9 cm···· ▶

**FOLDED IN** 







## **FOLDED OUT**