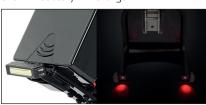

100-lumen front light with running lamp/ high beams. Dual LED tail light on the stand frame.

Matte black aluminium handlebar.

Horn and USB port.

Removable right dropout to change inner tube and/or tyre easily.