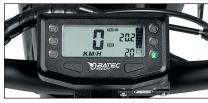

28 km\* autonomy with 36 V - 280 Wh battery. 57 km\* autonomy with 36 V -576 Wh battery. 4A charger.

All-in-one LCD screen with speed selector.

140 mm disc. two mechanical brakes. two aluminium levers with parking brake