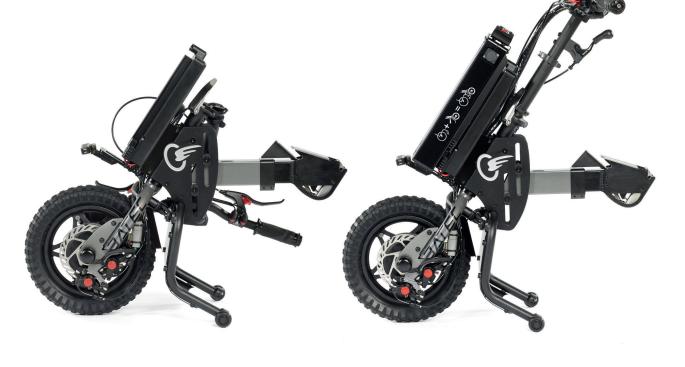

## The minimum expression of Batec, the maximum expression of you

The **BATEC MINI 2** is compact, practical and versatile. Its simple **folding system** makes it easy to carry or put away in small spaces. And all without sacrificing the quality you've come to expect from a **Batec**.

Folding system for transport. Frame adjustable in 3 directions, to fit any user.

12" wheel with 12" x 2.40" ultra-grip tyre and black cast-aluminium rim.

Brushless motor, 350 W nominal, 600 W maximum. Top speed of 20 km/h.

Optional G&B handlebar without levers for quadriplegics

Monolever brake and accelerator handlebar for hemiplegics.

4······· 36,9 cm···· ▶

**FOLDED IN** 