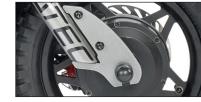

100-lumen front light with running lamp/ high beams. Dual LED tail light on the stand frame.

Matte black aluminium handlebar.

Horn and USB port.

Removable right dropout to change inner tube and/or tyre easily.