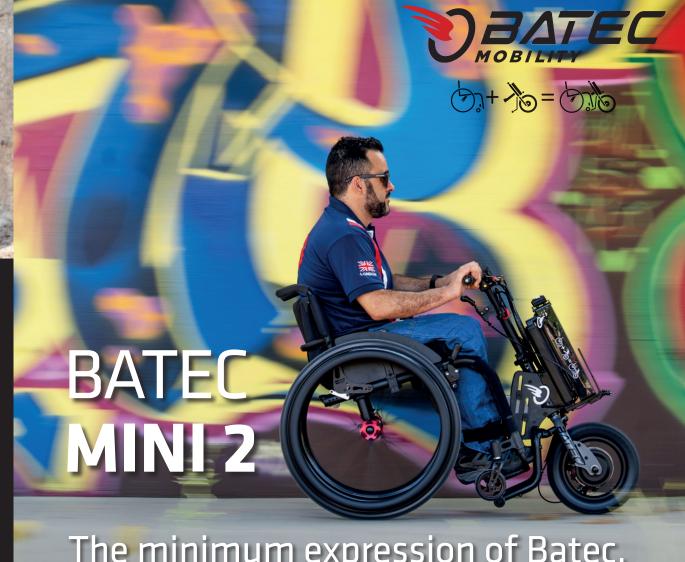

The minimum expression of Batec, the maximum expression of you

## BATEC MINI 2

## The minimum expression of Batec, the maximum expression of you

The **BATEC MINI 2** is compact, practical and versatile. Its simple **folding system** makes it easy to carry or put away in small spaces. And all without sacrificing the quality you've come to expect from a **Batec**.