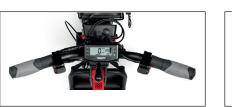

28 km\* autonomy with 36 V - 280 Wh battery. 57 km\* autonomy with 36 V -576 Wh battery. 4A charger.

All-in-one LCD screen with speed selector.

140 mm disc. two mechanical brakes. two aluminium levers with parking brake

100-lumen front light with running lamp/ high beams. Dual LED tail light on the stand frame.

Matte black aluminium handlebar.

Horn and USB port.

Removable right dropout to change inner tube and/or tyre easily.