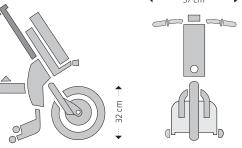

Optional G&B handlebar without levers for quadriplegics

Monolever brake and accelerator handlebar for hemiplegics.

4······· 36,9 cm···· ▶

**FOLDED IN** 

## **FOLDED OUT**