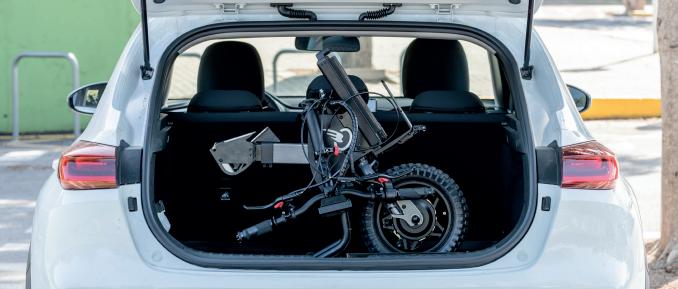

## The minimum expression of Batec, the maximum expression of you

The **BATEC MINI 2** is compact, practical and versatile. Its simple **folding system** makes it easy to carry or put away in small spaces. And all without sacrificing the quality you've come to expect from a **Batec**.

Folding system for transport. Frame adjustable in 3 directions, to fit any user.

12" wheel with 12" x 2.40" ultra-grip tyre and black cast-aluminium rim.

Brushless motor, 350 W nominal, 600 W maximum. Top speed of 20 km/h.