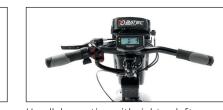

All-in-one LCD screen with gear selector.

18" Wheel, ultra-grip tyre and aluminium double-wall rim.

250 RPM 900W high torque brushless motor with reverse gear. Maximum speed

700-lumen front light with position lights /

Horn and USB port.

high bearn options. Dual LED tall light son the stand frame.

27 km\* autonomy with 36 V - 280 Wh battery. 44 km\* autonomy with 36 V - 576 Wh battery. 4A charger.

180 mm disc, two mechanical brakes,