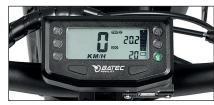

All-in-one LCD screen with gear selector.

18" Wheel, ultra-grip tyre and aluminium double-wall rim.

250 RPM 900W high torque brushless motor with reverse gear. Maximum speed

700-lumen front light with position lights /