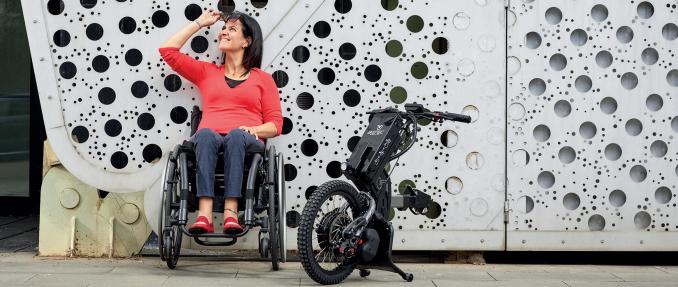

## BATEC ELECTRIC 2, the perfect balance

The **BATEC ELECTRIC** is the latest in our saga of handbikes. It features the latest **Batec Mobility** technology and an **18" Wheel** designed exclusively for this model, which means you can use it both in **urban** and **off-road settings**.