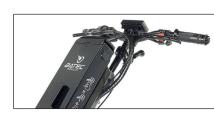

All-in-one LCD screen with gear selector.

18" Wheel, ultra-grip tyre and aluminium double-wall rim.

250 RPM 900W high torque brushless motor with reverse gear. Maximum speed

700-lumen front light with position lights /

Horn and USB port.

high bearn options. Dual LED tall light son the stand frame.

27 km\* autonomy with 36 V - 280 Wh battery. 44 km\* autonomy with 36 V - 576 Wh battery. 4A charger.

180 mm disc, two mechanical brakes,