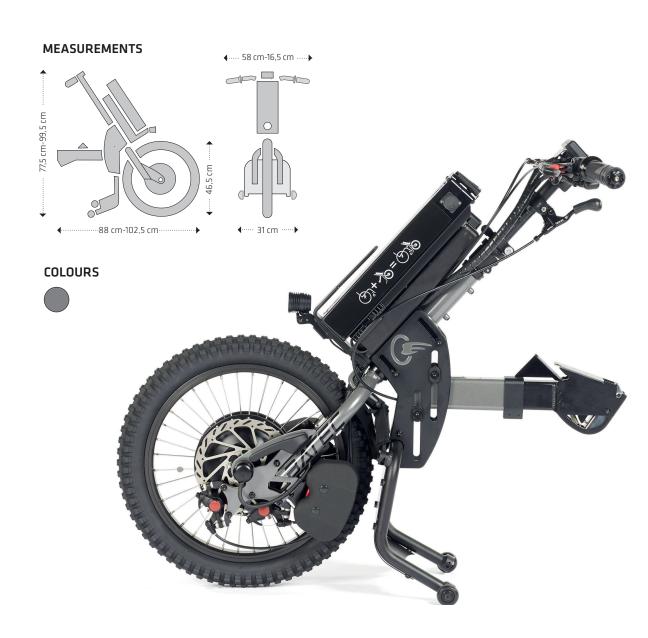

## BATEC ELECTRIC 2, the perfect balance

The **BATEC ELECTRIC** is the latest in our saga of handbikes. It features the latest **Batec Mobility** technology and an **18" Wheel** designed exclusively for this model, which means you can use it both in **urban** and **off-road settings**.

All-in-one LCD screen with gear selector.

18" Wheel, ultra-grip tyre and aluminium double-wall rim.

250 RPM 900W high torque brushless motor with reverse gear. Maximum speed

700-lumen front light with position lights /

Horn and USB port.

high bearn options. Dual LED tall light son the stand frame.

27 km\* autonomy with 36 V - 280 Wh battery. 44 km\* autonomy with 36 V - 576 Wh battery. 4A charger.

180 mm disc, two mechanical brakes,

two aluminium levers with parking brake.

Removable right dropout for easy inner tube or tyre change.

Matte black aluminium handlebar with

folding system for convenience.

G&B handlebar option without levers for quadriplegics

Handlebar option with right or left Monolever brakes for hemiplegics.

Removable QR weights.

<sup>\*</sup> Autonomy calculated under the following conditions: 75 - kg user, ultra-light wheelchair, flat terrain, no wind and steady speed of 15 km/h. May vary +- 20% depending on the battery. Number/version: MM-008/6.0. | February 2023