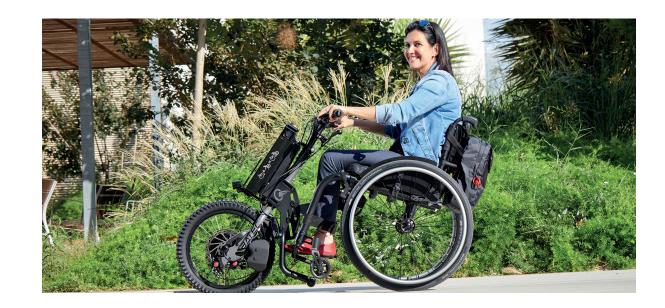

## BATEC ELECTRIC 2, the perfect balance

The **BATEC ELECTRIC** is the latest in our saga of handbikes. It features the latest **Batec Mobility** technology and an **18" Wheel** designed exclusively for this model, which means you can use it both in **urban** and **off-road settings**.