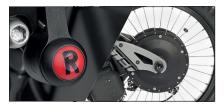

All-in-one LCD screen with gear selector.

18" Wheel, ultra-grip tyre and aluminium double-wall rim.

250 RPM 900W high torque brushless motor with reverse gear. Maximum speed

700-lumen front light with position lights /