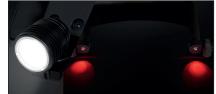

All-in-one LCD screen with gear selector.

18" Wheel, ultra-grip tyre and aluminium double-wall rim.

250 RPM 900W high torque brushless motor with reverse gear. Maximum speed

700-lumen front light with position lights /

Horn and USB port.

high bearn options. Dual LED tall light son the stand frame.

27 km\* autonomy with 36 V - 280 Wh battery. 44 km\* autonomy with 36 V - 576 Wh battery. 4A charger.

180 mm disc, two mechanical brakes,