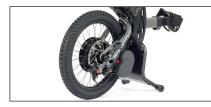

All-in-one LCD screen with gear selector.

18" Wheel, ultra-grip tyre and aluminium double-wall rim.

250 RPM 900W high torque brushless motor with reverse gear. Maximum speed

700-lumen front light with position lights /

two aluminium levers with parking brake.

Removable right dropout for easy inner tube or tyre change.

Matte black aluminium handlebar with

folding system for convenience.

G&B handlebar option without levers for quadriplegics