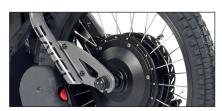

two aluminium levers with parking brake.

Removable right dropout for easy inner tube or tyre change.

Matte black aluminium handlebar with

folding system for convenience.

G&B handlebar option without levers for quadriplegics

Handlebar option with right or left Monolever brakes for hemiplegics.

Removable QR weights.

<sup>\*</sup> Autonomy calculated under the following conditions: 75 - kg user, ultra-light wheelchair, flat terrain, no wind and steady speed of 15 km/h. May vary +- 20% depending on the battery. Number/version: MM-008/6.0. | February 2023