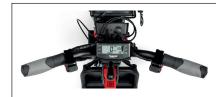

All-in-one LCD screen with gear selector.

18" Wheel, ultra-grip tyre and aluminium double-wall rim.

250 RPM 900W high torque brushless motor with reverse gear. Maximum speed

700-lumen front light with position lights /