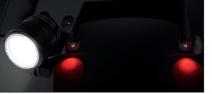

All-in-one LCD screen with gear selector.

18" Wheel, ultra-grip tyre and aluminium double-wall rim.

250 RPM 900W high torque brushless motor with reverse gear. Maximum speed

700-lumen front light with position lights /

Horn and USB port.

high bearn options. Dual LED tall light son the stand frame.

27 km\* autonomy with 36 V - 280 Wh battery. 44 km\* autonomy with 36 V - 576 Wh battery. 4A charger.

180 mm disc, two mechanical brakes,