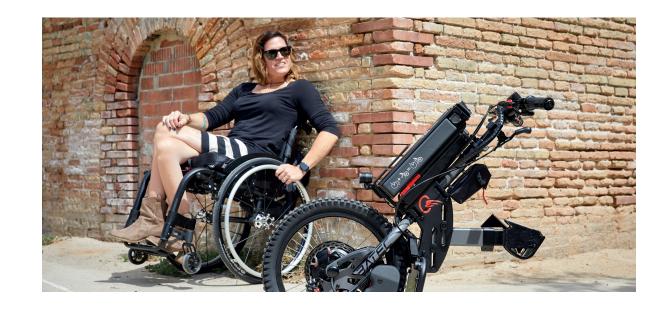

All-in-one LCD screen with gear selector. Horn and USB port.

Ultra-grip tyre 18" x 2.40". Black double-wall aluminium rim.

300 RPM1200W high torque brushless motor with reverse gear. Maximum speed

180 mm disc, two mechanical brakes. two aluminium levers with parking brake.

700-lumen front light with position lights / high bearn options. Dual LED tall light son the stand frame.

55 km\* autonomy with 48 V - 768 Wh battery. Delivered with ultra-fast 3A charger.

Removable QR weights.

Graphite with red trim.

Removable right dropout for easy inner

tube or tyre change.

Matte black aluminium handlebar with folding system for convenience.

G&B handlebar option without levers for

Handlebar option with right or left Monolever brakes for hemiplegics.