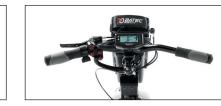

All-in-one LCD screen with gear selector. Horn and USB port.

Ultra-grip tyre 18" x 2.40". Black double-wall aluminium rim.

300 RPM1200W high torque brushless motor with reverse gear. Maximum speed

180 mm disc, two mechanical brakes. two aluminium levers with parking brake.