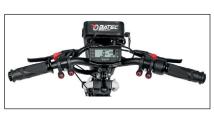

All-in-one LCD screen with gear selector. Horn and USB port.

Ultra-grip tyre 18" x 2.40". Black double-wall aluminium rim.

300 RPM1200W high torque brushless motor with reverse gear. Maximum speed

180 mm disc, two mechanical brakes. two aluminium levers with parking brake.