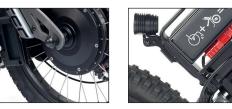

All-in-one LCD screen with gear selector. Horn and USB port.

Ultra-grip tyre 18" x 2.40". Black double-wall aluminium rim.

300 RPM1200W high torque brushless motor with reverse gear. Maximum speed

180 mm disc, two mechanical brakes. two aluminium levers with parking brake.

Graphite with red trim.

Removable right dropout for easy inner

tube or tyre change.

Matte black aluminium handlebar with folding system for convenience.

G&B handlebar option without levers for

Handlebar option with right or left Monolever brakes for hemiplegics.