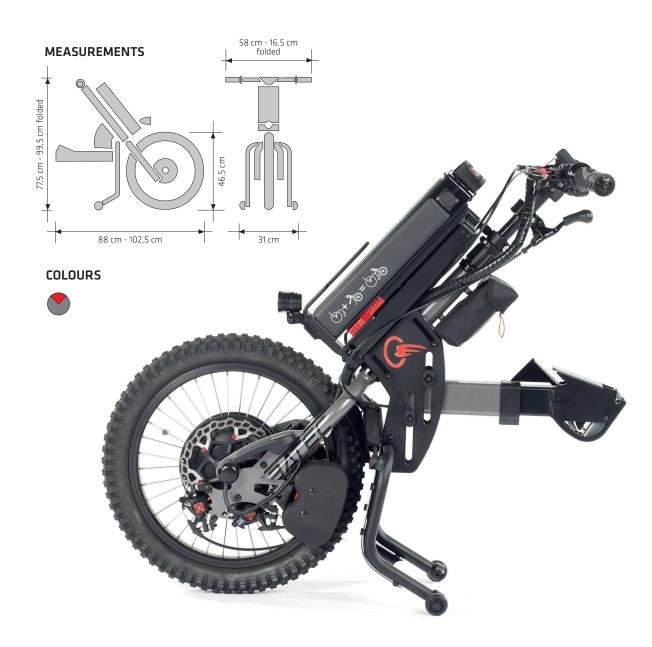

Graphite with red trim.

Removable right dropout for easy inner

tube or tyre change.

Matte black aluminium handlebar with folding system for convenience.

G&B handlebar option without levers for

Handlebar option with right or left Monolever brakes for hemiplegics.

<sup>\*</sup> Autonomy calculated under the following conditions: 75 - kg user, ultra-light wheelchair, flat terrain, no wind and steady speed of 15 km/h. May vary +- 20% depending on the battery. Number/version: MM-012/3.0 | February 2023