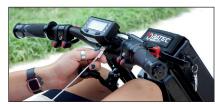

All-in-one LCD screen with gear selector. Horn and USB port.

Ultra-grip tyre 18" x 2.40". Black double-wall aluminium rim.

300 RPM1200W high torque brushless motor with reverse gear. Maximum speed

180 mm disc, two mechanical brakes. two aluminium levers with parking brake.