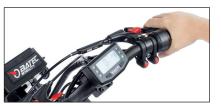

All-in-one LCD screen with gear selector. Horn and USB port.

Ultra-grip tyre 18" x 2.40". Black double-wall aluminium rim.

300 RPM1200W high torque brushless motor with reverse gear. Maximum speed

180 mm disc, two mechanical brakes. two aluminium levers with parking brake.