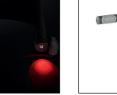

700-lumen front light with position lights / high bearn options. Dual LED tall light son the stand frame.

55 km\* autonomy with 48 V - 768 Wh battery. Delivered with ultra-fast 3A charger.

Removable QR weights.