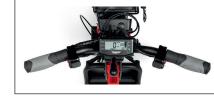

All-in-one LCD screen with gear selector. Horn and USB port.

Ultra-grip tyre 18" x 2.40". Black double-wall aluminium rim.

300 RPM1200W high torque brushless motor with reverse gear. Maximum speed

180 mm disc, two mechanical brakes. two aluminium levers with parking brake.