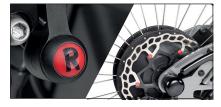

All-in-one LCD screen with gear selector. Horn and USB port.

Ultra-grip tyre 18" x 2.40". Black double-wall aluminium rim.

300 RPM1200W high torque brushless motor with reverse gear. Maximum speed

180 mm disc, two mechanical brakes. two aluminium levers with parking brake.