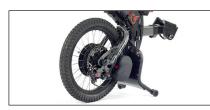

All-in-one LCD screen with gear selector. Horn and USB port.

Ultra-grip tyre 18" x 2.40". Black double-wall aluminium rim.

300 RPM1200W high torque brushless motor with reverse gear. Maximum speed

180 mm disc, two mechanical brakes. two aluminium levers with parking brake.

Graphite with red trim.

Removable right dropout for easy inner

tube or tyre change.

Matte black aluminium handlebar with folding system for convenience.

G&B handlebar option without levers for

Handlebar option with right or left Monolever brakes for hemiplegics.